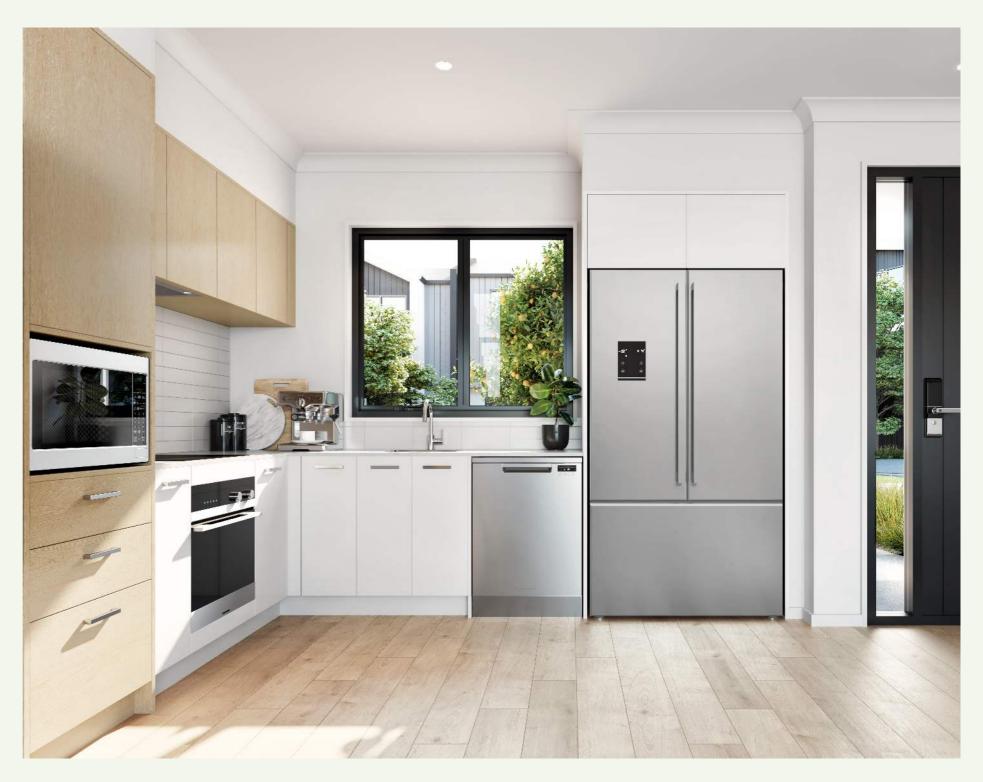

#### LIVING

Attractive open living areas feel spacious and welcoming. Natural light highlights the quality of the fittings and materials.

Your Pacific Gardens residence comes complete with new appliances from Fisher & Paykel or Haier, plus an engineered stone kitchen bench top, tiled splashback, engineered wooden flooring, and plenty of room for storage. All you have to do is move in and make yourself at home.