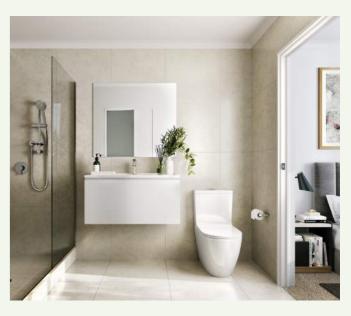

#### **Interiors**

#### BATHROOM

Your inner sanctuary, complete with wall-hung vanity, mirror and heated towel rail. High-quality ceramic floor tiles are stylish as well as practical.