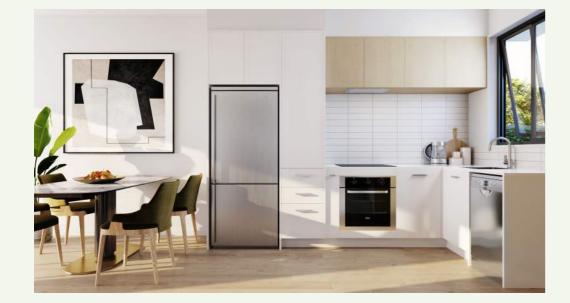

#### LIVING

Attractive open living areas feel spacious and welcoming. Natural light highlights the quality of the fittings and materials.

Your Pacific Gardens residence comes complete with new appliances from Fisher & Paykel or Haier, plus an engineered stone kitchen bench top, tiled splashback, engineered wooden flooring, and plenty of room for storage. All you have to do is move in and make yourself at home.