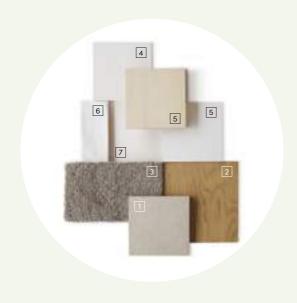

#### The closer you look, the better it gets.

- 1. Bathroom wall & floor tile 5. Cabinetry
- 2. Timber flooring
- 3. Carpet

4. Benchtop

- 6. Kitchen splashback
- 7. Wall paint

It's the details that make the difference, so our design team has specified a high standard of fittings and finishes. Choose from a sophisticated palette of colour schemes and materials to create the stylish new home of your dreams.

Your Pacific Gardens residence comes complete with new appliances from Fisher & Paykel or Haier, plus an engineered stone kitchen bench top, tiled splashback, engineered wooden flooring, and plenty of room for storage. All you have to do is move in and make yourself at home.