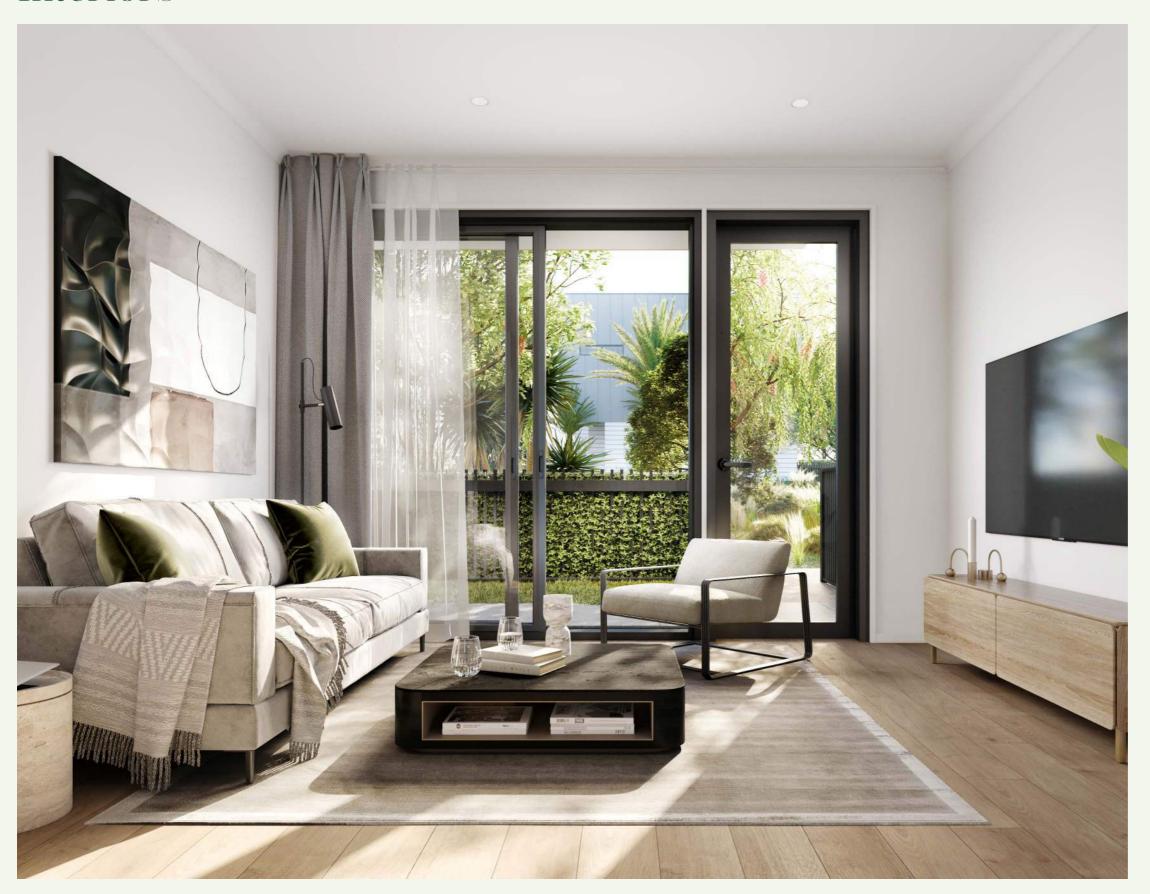

#### **Interiors**

#### LIVING

Attractive open living areas feel spacious and welcoming. Natural light highlights the quality of the fittings and materials.